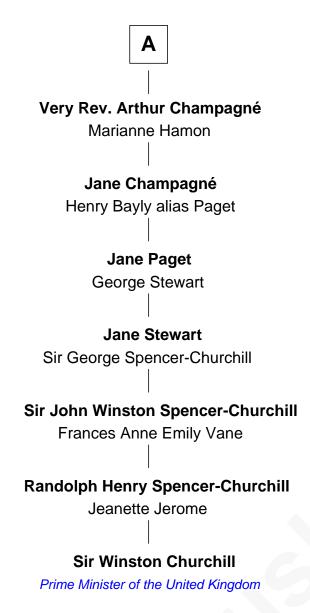

## **Sir Edmund Sutton** Matilda Clifford **Thomas Dudley Dorothy Sutton** Grace Threlkeld **Richard Wrottesley** John Dudley Joan Wrottesley Elizabeth Gardiner **Richard Cresset Anne Dudley Margaret Cresset** Sir Francis Popham **Thomas More Frances Popham Jasper More Edward Conway** Elizabeth Smalley **Dorothy Conway Katherine More** Sir George Rawdon Col. Samuel More **Mary Rawdon Richard More Arthur Forbes** Mayflower passenger 1620 Jane Forbes Josias Champagné