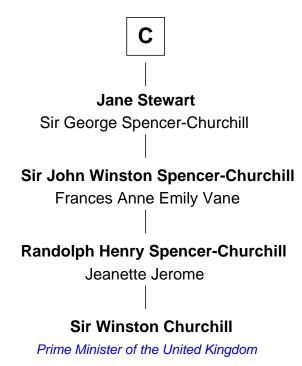

## FamousKin.com Relationship Chart of

## Sir Winston Churchill

Prime Minister of the United Kingdom

**MAYFLOWER** 