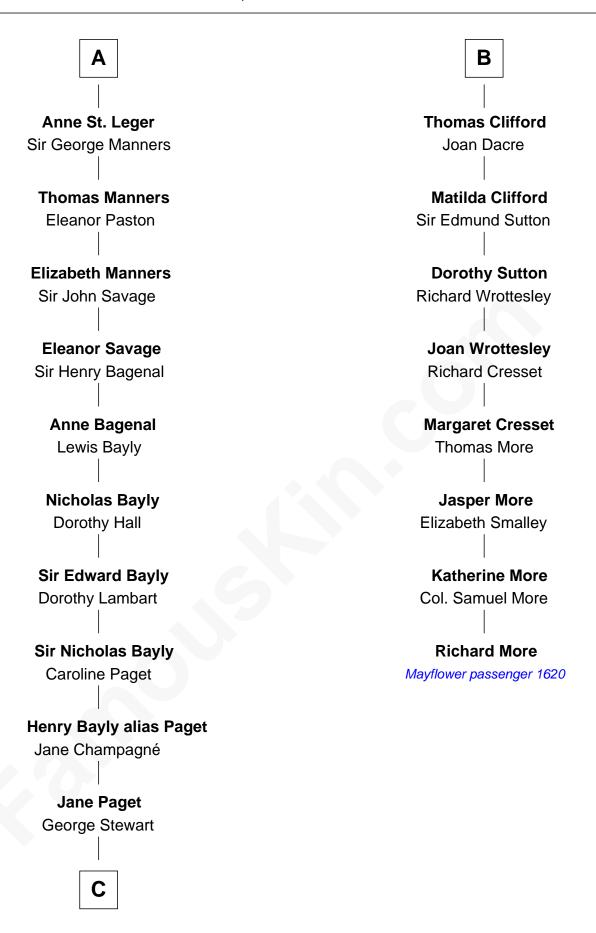

## Ferdinand III, King of Castile Joanna of Ponthieu **Eleanor of Castile Eleanor of Castile** Edward I, King of England Edward I, King of England **Edward II, King of England** Edward II, King of England Isabella of France Isabella of France **Edward III, King of England Edward III, King of England** Philippa of Hainault Philippa of Hainault **Edmund of Langley Lionel of Antwerp** Isabella of Castile Elizabeth de Burgh Richard of York Philippa Plantagenet Edmund Mortimer Anne de Mortimer **Sir Richard Plantagenet Elizabeth Mortimer** Cecily Neville Sir Henry Percy Anne of York **Elizabeth Percy** Sir Thomas St. Leger Sir John Clifford В