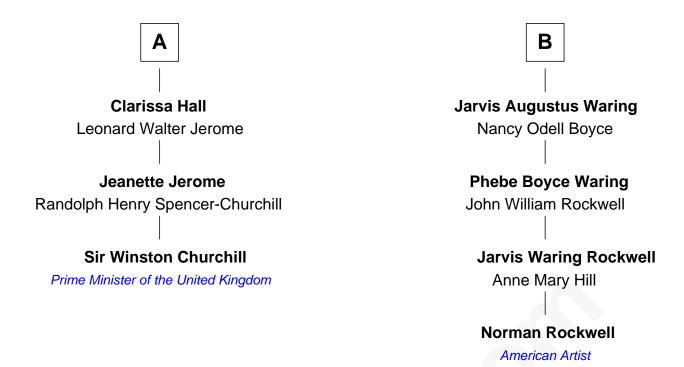

## FamousKin.com Relationship Chart of

**Sir Winston Churchill** 

Prime Minister of the United Kingdom

9th cousin 1 time removed of

American Artist

## Stephen Tracy Tryphosa Lee **Sarah Tracy** Rebecca Tracy George Partridge William Merrick **Mary Merrick** Elizabeth Partridge James Allen Stephen Hopkins **Amy Allen Samuel Hopkins** Joseph Hatch Lydia Rich **Reliance Hopkins** Rebecca Hatch **Nathaniel Berry David Crosby** Rebecca Berry **Abner Crosby** John Beach **Ruth Foster Thomas Crosby Mehitable Beach** Ambrose Hall Hannah Snow **Ambrose Hall Esther Crosby** Clarissa Wilcox **Peter Waring** В