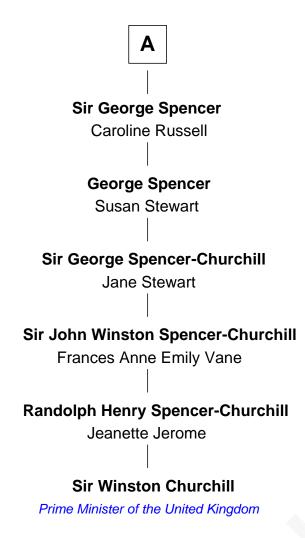

## FamousKin.com Relationship Chart of

**Sir Winston Churchill** 

Prime Minister of the United Kingdom

7th cousin 5 times removed of

William C. C. Claiborne
1st Governor of Louisiana

| Sir John St. John   |                           |
|---------------------|---------------------------|
| with wife           | with wife                 |
| Margaret Waldegrave | Anne Neville              |
|                     |                           |
| Margaret St. John   | Cresset St. John          |
| Sir Francis Russell | John Boteler              |
|                     |                           |
| William Russell     | John Boteler              |
| Elizabeth Long      | Jane Elliott              |
| Francis Russell     | Elizabeth Boteler         |
| Catherine Brydges   | Col. William Claiborne    |
|                     |                           |
| Anne Russell        | Thomas Claiborne          |
| George Digby        | Sarah Fenn                |
|                     |                           |
| Ann Digby           | Thomas Claiborne          |
| Sir Robert Spencer  | Ann Fox                   |
|                     |                           |
| Sir Charles Spencer | Nathaniel Claiborne       |
| Anne Churchill      | Jane Cole                 |
|                     |                           |
| Sir Charles Spencer | William Claiborne         |
| Elizabeth Trevor    | Mary Leigh                |
|                     |                           |
| A                   | William C. C. Claiborne   |
|                     | 1st Governor of Louisiana |