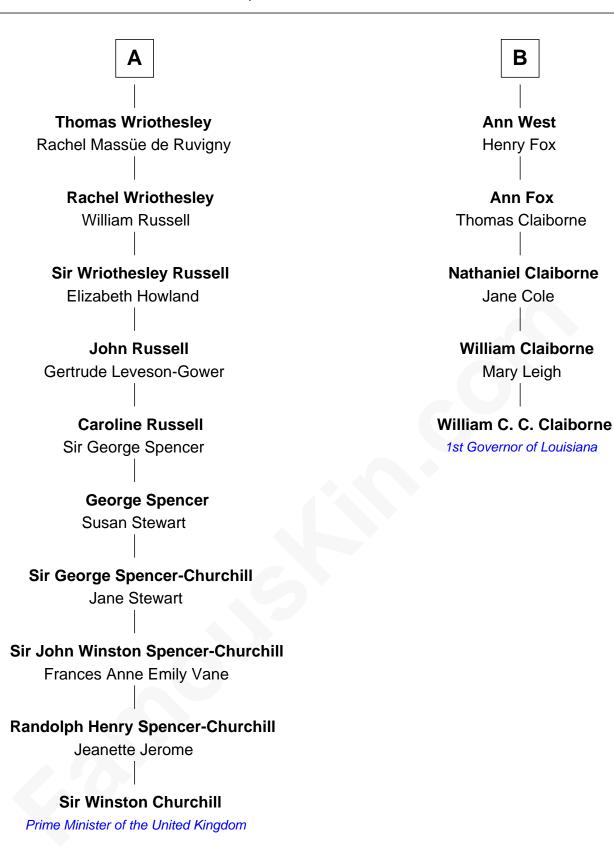

## FamousKin.com Relationship Chart of

**Sir Winston Churchill** 

Prime Minister of the United Kingdom

11th cousin 5 times removed of

William C. C. Claiborne
1st Governor of Louisiana