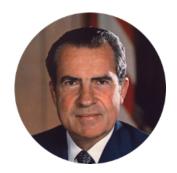

## FamousKin.com Relationship Chart of

Sir Winston Churchill Prime Minister of the United Kingdom

8th cousin 1 time removed of

**Richard Nixon** 37th U.S. President



## Lawrence Southwick Cassandra Burnell **Daniel Southwick Provided Southwick Esther Boyes** Samuel Gaskill Hannah Southwick **Josiah Gaskill Benjamin Buffington** Rebecca Lippincott **Elizabeth Buffington Jonathan Gaskill** Francis Baker Jane Shinn Joseph Baker Hope Gaskill **Experience Martin** James Cattell Anna Baker **Jane Cattell** David Wilcox **Benjamin Malmsbury Clarissa Wilcox Hope Malmsbury** Ambrose Hall James Hemingway Clarissa Hall Jane M. Hemingway Leonard Walter Jerome Oliver Burdg

В



Jeanette Jerome Randolph Henry Spencer-Churchill

Sir Winston Churchill

Prime Minister of the United Kingdom



Almira Park Burdg Franklin Milhous

Hannah Milhous Francis Anthony Nixon

## Richard Nixon 37th U.S. President