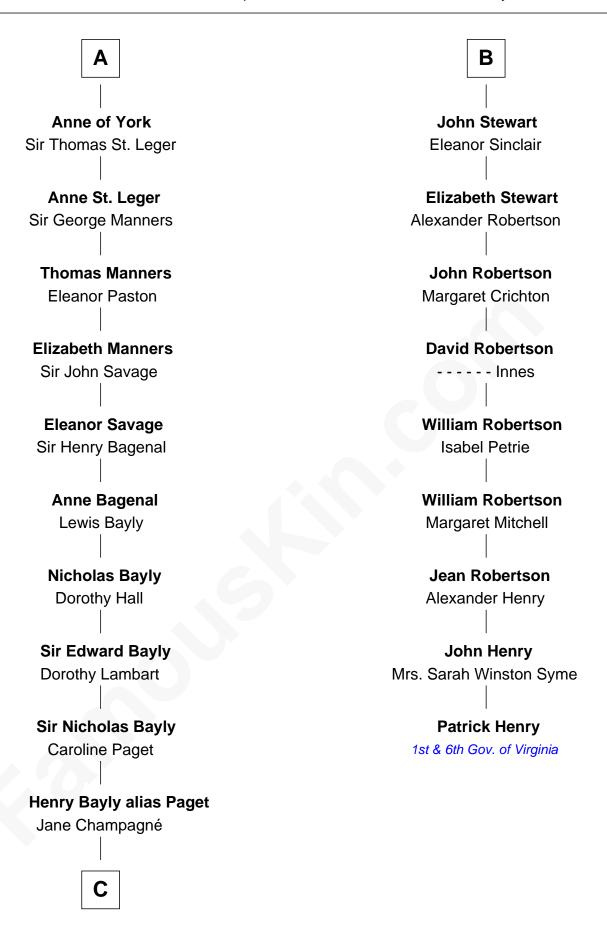

## John, King of England Isabelle of Angoulême Henry III, King of England Henry III, King of England Eleanor of Provence Eleanor of Provence **Edward I, King of England** Edward I, King of England Eleanor of Castile Eleanor of Castile Edward II, King of England **Edward II, King of England** Isabella of France Isabella of France **Edward III, King of England Edward III, King of England** Philippa of Hainault Philippa of Hainault **Edmund of Langley** John of Gaunt Isabella of Castile Katherine Roet Richard of York Sir John Beaufort Anne de Mortimer Margaret de Holand Sir Richard Plantagenet Joan Beaufort Cecily Neville Sir James Stewart