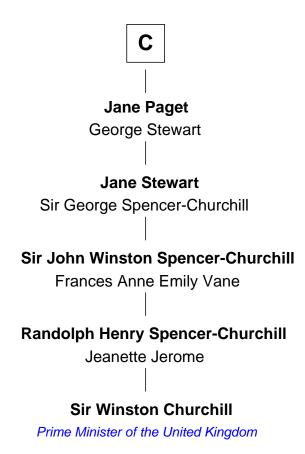

## FamousKin.com Relationship Chart of

**Sir Winston Churchill** 

Prime Minister of the United Kingdom

15th cousin 6 times removed of

1st and 6th Governor of Virginia