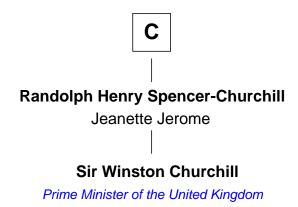

## FamousKin.com Relationship Chart of

**Sir Winston Churchill** 

Prime Minister of the United Kingdom

11th cousin 7 times removed of

1st and 6th Governor of Virginia