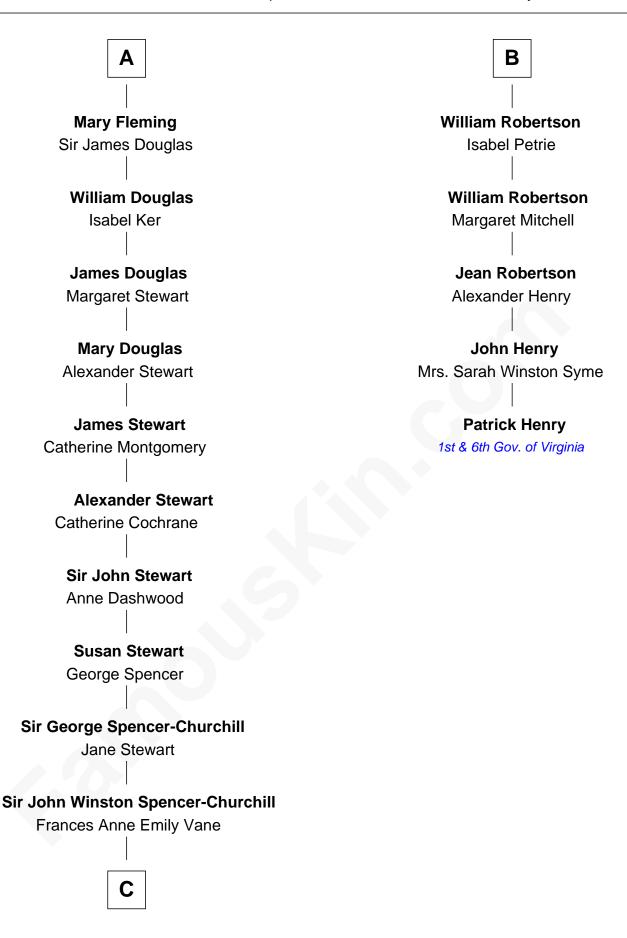

## **Elizabeth Mure** Robert II, King of Scotland Robert III, King of Scotland **Marjorie Stewart** Anabella Drummond John Dunbar James I, King of Scotland **Thomas Dunbar** Joan Beaufort Margaret - - - - -James II, King of Scotland **Janet Dunbar** Mary of Guelders James Crichton James III, King of Scotland William Crichton Margaret Oldenburg Marion Livingston James IV, King of Scotland **Sir James Crichton** Catherine Borthwick **Agnes Stewart Janet Stewart Margaret Crichton** Malcolm Fleming John Robertson John Fleming **David Robertson** ---- Innes Elizabeth Ross