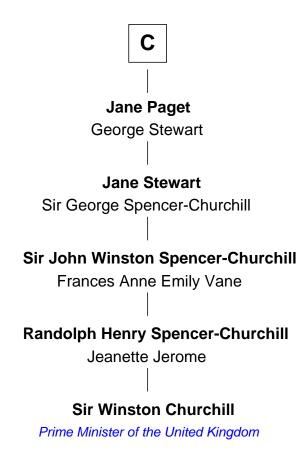

## FamousKin.com Relationship Chart of

**Sir Winston Churchill** 

Prime Minister of the United Kingdom

15th cousin 6 times removed of

1st and 6th Governor of Virginia