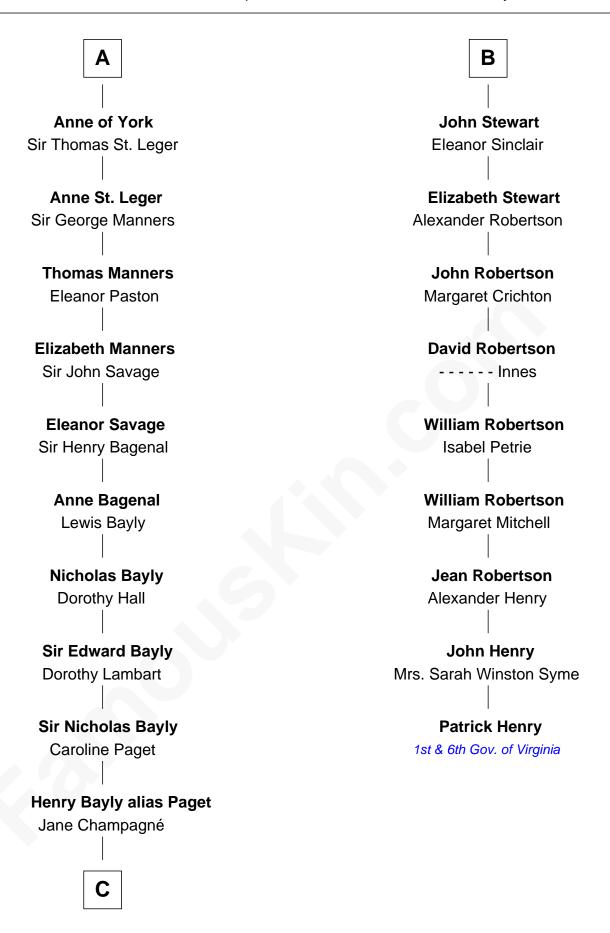

## James I, King of Aragon Yolanda of Hungary Isabella of Aragon Isabella of Aragon Philip III, King of France Philip III, King of France King Philip IV of France King Philip IV of France Joan of Navarre Joan of Navarre Isabella of France Isabella of France Edward II, King of England Edward II, King of England **Edward III, King of England Edward III, King of England** Philippa of Hainault Philippa of Hainault **Edmund of Langley** John of Gaunt Isabella of Castile Katherine Roet Richard of York Sir John Beaufort Anne de Mortimer Margaret de Holand Sir Richard Plantagenet Joan Beaufort Cecily Neville Sir James Stewart В