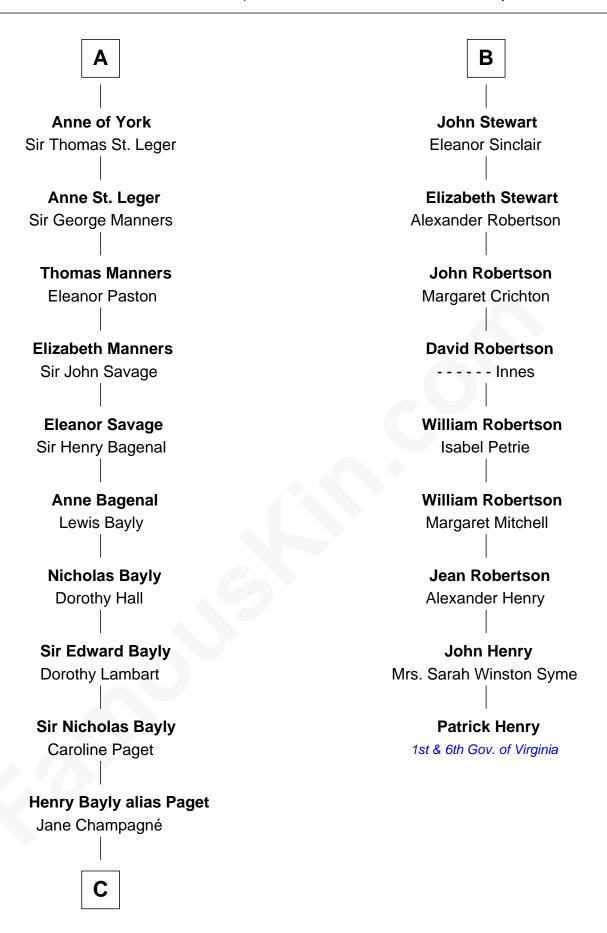

## Beatrice of Savoy **Eleanor of Provence Eleanor of Provence** Henry III, King of England Henry III, King of England **Edward I, King of England Edward I, King of England** Eleanor of Castile Eleanor of Castile Edward II, King of England **Edward II, King of England** Isabella of France Isabella of France **Edward III, King of England Edward III, King of England** Philippa of Hainault Philippa of Hainault **Edmund of Langley** John of Gaunt Katherine Roet Isabella of Castile Richard of York Sir John Beaufort Anne de Mortimer Margaret de Holand Sir Richard Plantagenet Joan Beaufort Cecily Neville Sir James Stewart