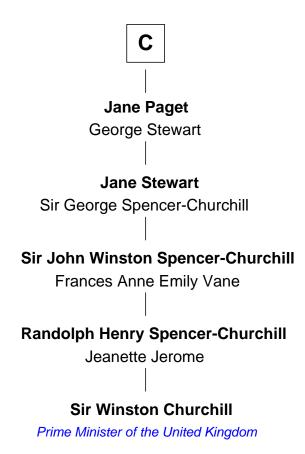

## FamousKin.com Relationship Chart of

**Sir Winston Churchill** 

Prime Minister of the United Kingdom

15th cousin 6 times removed of

1st and 6th Governor of Virginia

Ramon Berenguer IV of Provence