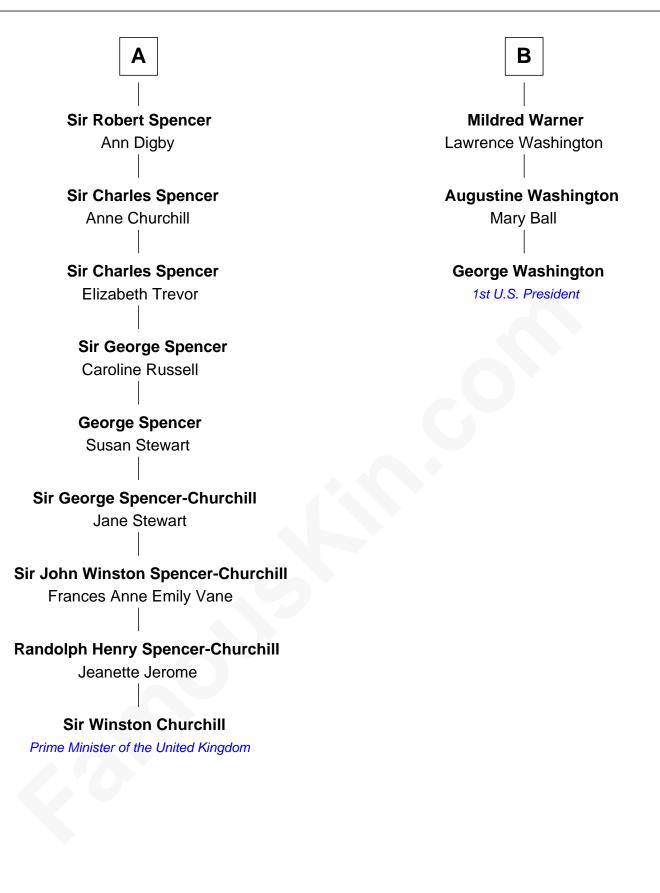

## FamousKin.com Relationship Chart of

Sir Winston Churchill Prime Minister of the United Kingdom

9th cousin 6 times removed of

## **George Washington**

1st U.S. President

Sir Henry Percy Eleanor Poynings

Henry Percy Maud Herbert

Henry Algernon Percy Catherine Spencer

Sir Thomas Percy Eleanor Harbottle

Henry Percy Katherine Neville

Henry Percy Dorothy Devereux

Dorothy Percy Robert Sydney

Dorothy Sydney Henry Spencer Margaret Percy Sir William Gascoigne

Elizabeth Gascoigne Sir George Talboys

Anne Talboys Sir Edward Dymoke

Frances Dymoke Sir Thomas Windebank

Mildred Windebank Robert Reade

Col. George Reade Elizabeth Martiau

Mildred Reade Col. Augustine Warner

В