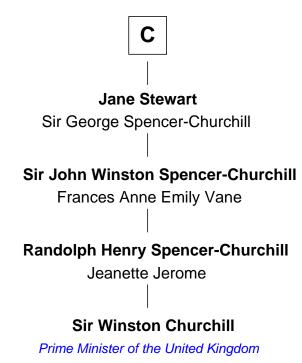

## FamousKin.com Relationship Chart of

**Sir Winston Churchill** 

Prime Minister of the United Kingdom

16th cousin 4 times removed of

1st U.S. President