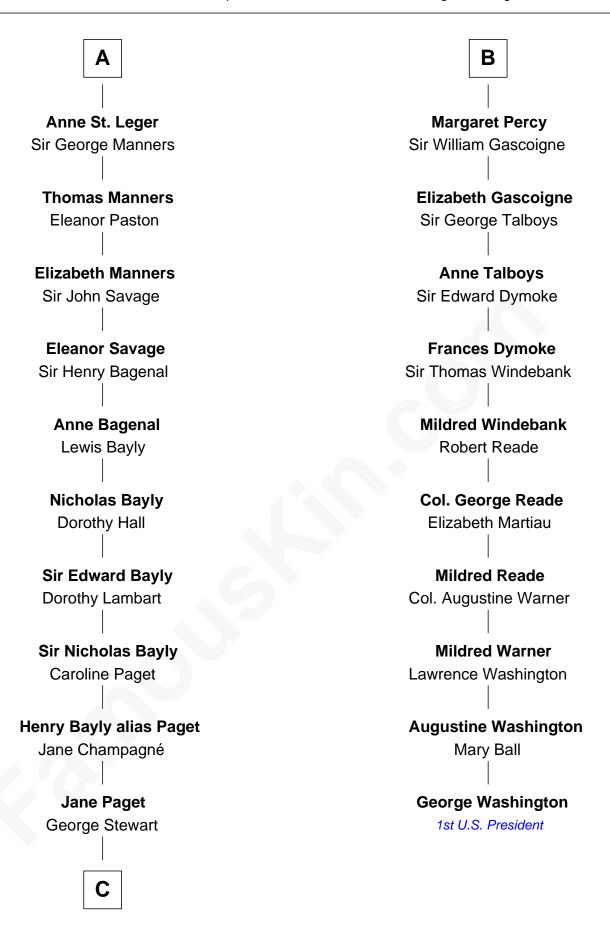

## Isabella of Aragon Philip III, King of France King Philip IV of France King Philip IV of France Joan of Navarre Joan of Navarre Isabella of France Isabella of France Edward II, King of England Edward II, King of England **Edward III, King of England** Edward III, King of England Philippa of Hainault Philippa of Hainault **Edmund of Langley** John of Gaunt Isabella of Castile Katherine Roet Richard of York Joan Beaufort Anne de Mortimer Sir Ralph Neville **Sir Richard Plantagenet Eleanor Neville** Cecily Neville Sir Henry Percy Anne of York **Sir Henry Percy** Sir Thomas St. Leger **Eleanor Poynings** В