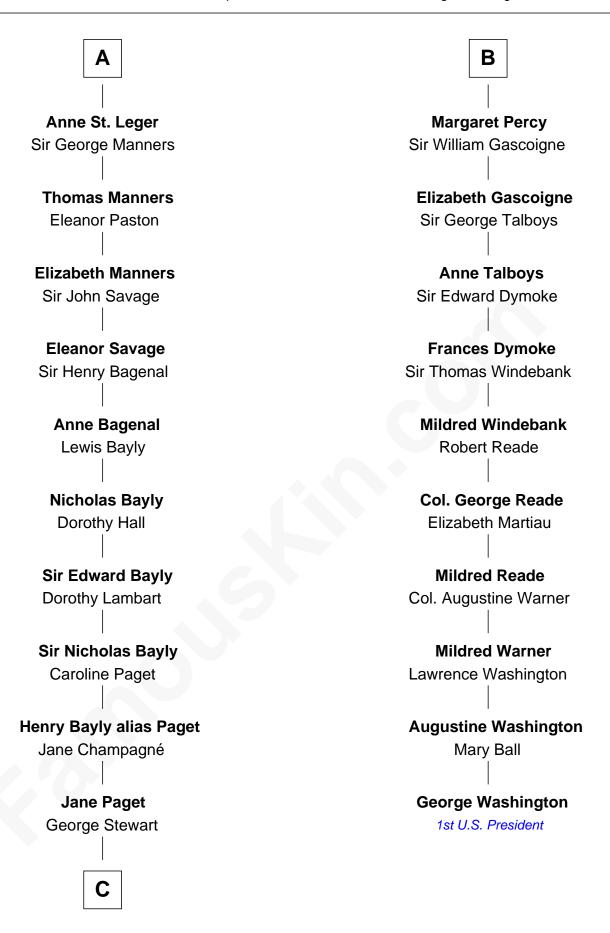

## Ferdinand III, King of Castile Joanna of Ponthieu **Eleanor of Castile Eleanor of Castile** Edward I, King of England Edward I, King of England **Edward II, King of England** Edward II, King of England Isabella of France Isabella of France **Edward III, King of England** Edward III, King of England Philippa of Hainault Philippa of Hainault **Edmund of Langley** John of Gaunt Isabella of Castile Katherine Roet Richard of York Joan Beaufort Anne de Mortimer Sir Ralph Neville **Sir Richard Plantagenet Eleanor Neville** Cecily Neville Sir Henry Percy Anne of York **Sir Henry Percy** Sir Thomas St. Leger **Eleanor Poynings** В