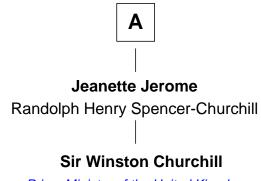

## FamousKin.com Relationship Chart of

**Sir Winston Churchill** 

Prime Minister of the United Kingdom

7th cousin 1 time removed of

Author of Life with Father