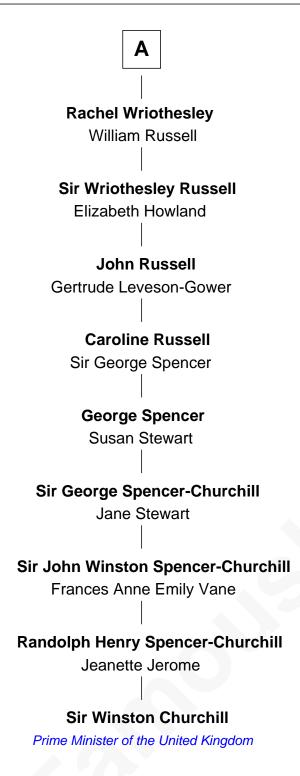

## **Richard Woodville** Joan Bedlisgate Joan Woodville Sir Richard Woodville William Haute Jacquetta of Luxembourg **Catherine Woodville** Alice Haute Henry Stafford Sir John Fogge **Anne Stafford** Joan Fogge Sir Thomas Green Sir George Hastings **Dorothy Hastings Maud Green** Sir Richard Devereux Sir Thomas Parr **Elizabeth Devereux Catherine Parr** John Vernon 6th Wife of King Henry VIII **Elizabeth Vernon** Henry Wriothesley **Thomas Wriothesley** Rachel Massüe de Ruvigny