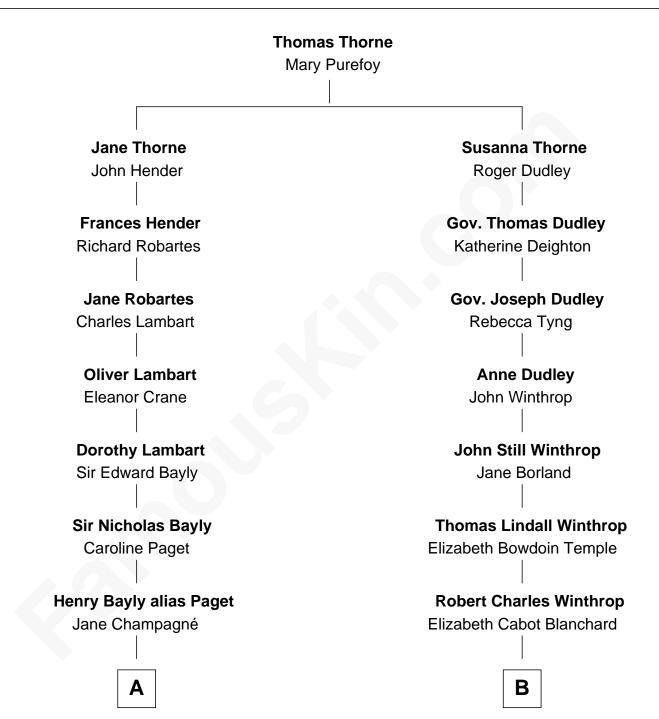

## FamousKin.com Relationship Chart of

Sir Winston Churchill Prime Minister of the United Kingdom

10th cousin 1 time removed of

John Kerry 68th U.S. Secretary of State

**A** 

Jane Paget George Stewart

Jane Stewart Sir George Spencer-Churchill

## Sir John Winston Spencer-Churchill

Frances Anne Emily Vane

#### **Randolph Henry Spencer-Churchill**

Jeanette Jerome

#### Sir Winston Churchill

Prime Minister of the United Kingdom

# В

Robert Charles Winthrop Elizabeth Mason

Margaret Tyndal Winthrop James Grant Forbes

### Rosemary Isabel Forbes Richard John Kerry

#### John Kerry

68th U.S. Secretary of State