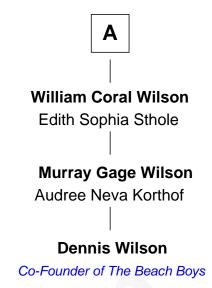

## **Sir Winston Churchill**

Prime Minister of the United Kingdom

6th cousin 3 times removed of

Co-Founder of The Beach Boys

## **Bartholomew Foster Thomas Foster Anne Foster** Mary Clark Eleazer Peck Benajah Peck **Lucy Foster** Samuel Jerome Lydia Fenn **Aaron Jerome Eleazer Peck** Elizabeth Ball **Isaac Jerome** Lydia Peck Aurora Murray Ithamer Hibbard Warren **Leonard Walter Jerome** Marilla Warren Clarissa Hall Henry Wilson **George Washington Wilson** Jeanette Jerome Mary Bailey Randolph Henry Spencer-Churchill **William Henry Wilson** Sir Winston Churchill Alta Lenora Chitwood Prime Minister of the United Kingdom