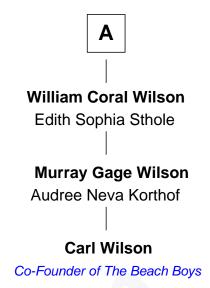

## FamousKin.com Relationship Chart of

**Sir Winston Churchill** 

Prime Minister of the United Kingdom

6th cousin 3 times removed of

Co-Founder of The Beach Boys

## **Bartholomew Foster Thomas Foster Anne Foster** Mary Clark Eleazer Peck Benajah Peck **Lucy Foster** Samuel Jerome Lydia Fenn **Aaron Jerome Eleazer Peck** Elizabeth Ball **Isaac Jerome** Lydia Peck Aurora Murray Ithamer Hibbard Warren **Leonard Walter Jerome** Marilla Warren Clarissa Hall Henry Wilson **George Washington Wilson** Jeanette Jerome Mary Bailey Randolph Henry Spencer-Churchill **William Henry Wilson** Sir Winston Churchill Alta Lenora Chitwood Prime Minister of the United Kingdom