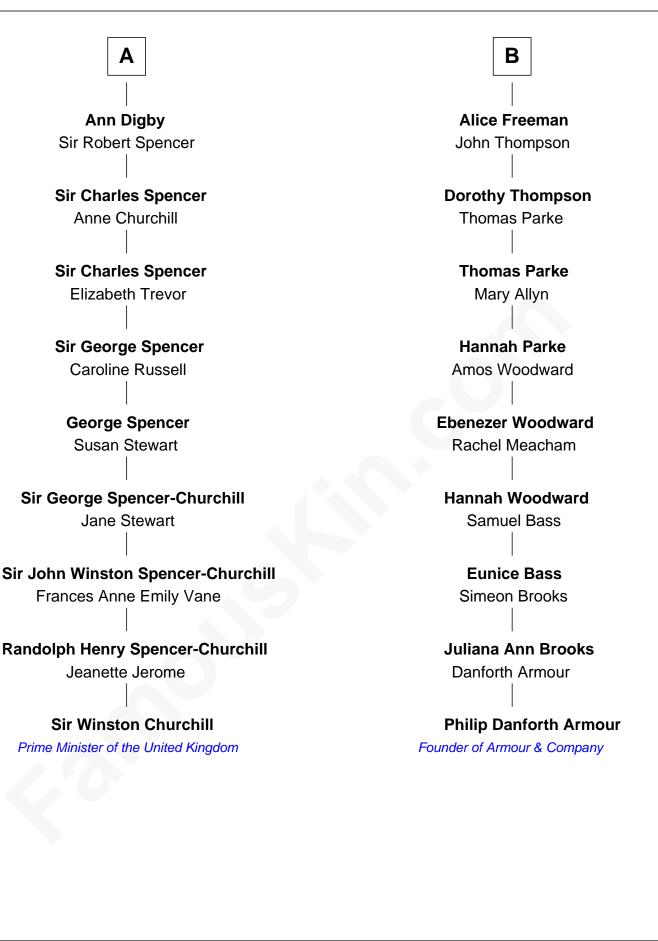

## FamousKin.com Relationship Chart of

Sir Winston Churchill Prime Minister of the United Kingdom

15th cousin of

## Philip Danforth Armour

Founder of Armour & Company

Sir John Throckmorton Eleanor Spinney

Sir Thomas Throckmorton Margaret Olney

Sir Robert Throckmorton Catherine Marrow

Sir George Throckmorton Katherine Vaux

Anne Throckmorton John Digby

Sir George Digby Abigail Heveningham

> John Digby Beatrice Walcott

George Digby Anne Russell

Agnes Throckmorton Thomas Winslow

> Agnes Winslow John Giffard

Thomas Giffard Joan Langston

Amy Giffard Richard Samwell

Susanna Samwell Peter Edwards

Edward Edwards Ursula Coles

Margaret Edwards Henry Freeman

В