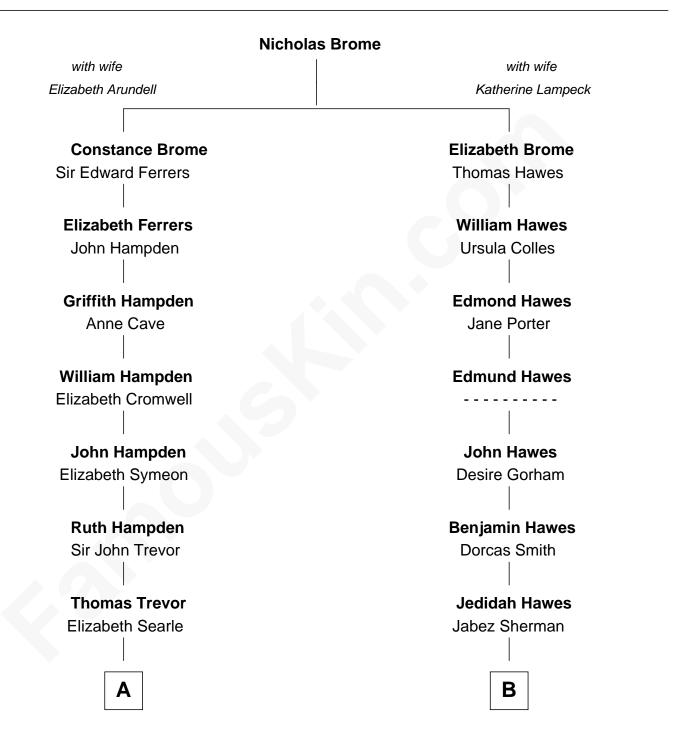

## FamousKin.com Relationship Chart of

Sir Winston Churchill Prime Minister of the United Kingdom

11th cousin 3 times removed of

## **James Sherman**

27th U.S. Vice-President

Β Α **Prince Sherman Thomas Trevor** Elizabeth Burrell Sarah Sherman **Elizabeth Trevor Jahaziel Sherman** Sir Charles Spencer Nancy Winslow Sir George Spencer **Richard Winslow Sherman** Caroline Russell Frances Lucretia Williams **George Spencer Mary Frances Sherman** Susan Stewart **Richard Updike Sherman** Sir George Spencer-Churchill James Sherman Jane Stewart 27th U.S. Vice-President Sir John Winston Spencer-Churchill Frances Anne Emily Vane **Randolph Henry Spencer-Churchill** Jeanette Jerome