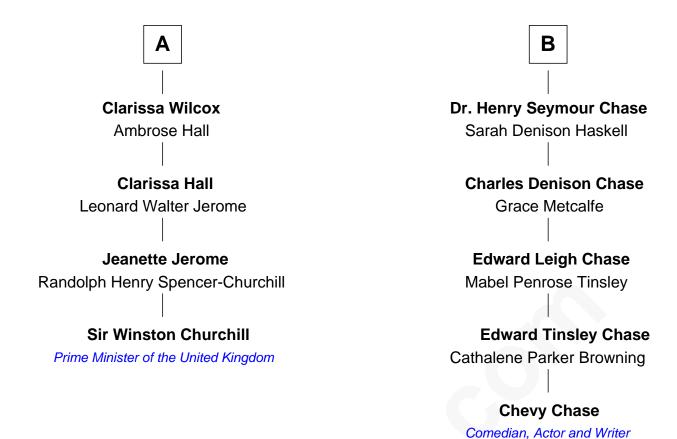

## FamousKin.com Relationship Chart of

**Sir Winston Churchill** 

Prime Minister of the United Kingdom

10th cousin 1 time removed of

Comedian, Actor and Writer

| Henry Howland  Margaret |                        |
|-------------------------|------------------------|
|                         |                        |
|                         |                        |
|                         |                        |
| Arthur Howland          | John Howland           |
| Grace                   | Elizabeth Tilley       |
|                         |                        |
| Deborah Howland         | Desire Howland         |
| John Smith              | John Gorham            |
|                         |                        |
| Hasadiah Smith          | Jabez Gorham           |
| Jonathan Russell        | Hannah Sturgis         |
|                         |                        |
| Deborah Russell         | Jabez Gorham           |
| Benjamin Allen          | Leah Littlefield       |
|                         |                        |
| Dorothy Allen           | Hannah Gorham          |
| William Wilcox          | John Kinnicut          |
|                         |                        |
| William Wilcox          | Elizabeth Kinnicut     |
| Sarah Smith             | Paul Chase             |
|                         |                        |
|                         |                        |
| David Wilcox            | Dr. Jarvis Brown Chase |
| Anna Baker              | Rhoda Corey Campbell   |
|                         |                        |
| •                       | В                      |
| <b>A</b>                | <b>B</b>               |