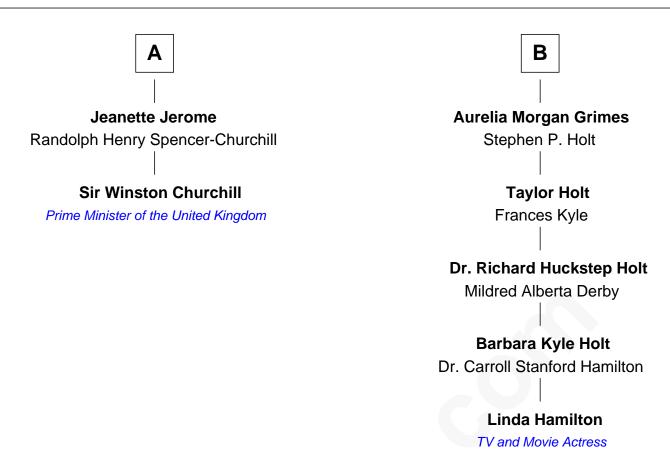

## FamousKin.com Relationship Chart of

**Sir Winston Churchill** 

Prime Minister of the United Kingdom

8th cousin 3 times removed of

TV and Movie Actress

## **George Partridge** Sarah Tracy **Elizabeth Partridge** Lydia Partridge James Allen William Brewster **Amy Allen Nathaniel Brewster** Joseph Hatch Mary Dwelley **Ruth Brewster** Rebecca Hatch Nathaniel Berry Joseph Morgan **Rebecca Berry Isaac Morgan** John Beach Alice Spalding **Mehitable Beach** Isaac Morgan Ambrose Hall Polly Adams John Adams Morgan **Ambrose Hall** Clarissa Wilcox **Aurelia Watrous** Clarissa Hall Eliza Morgan John M. Grimes Leonard Walter Jerome В