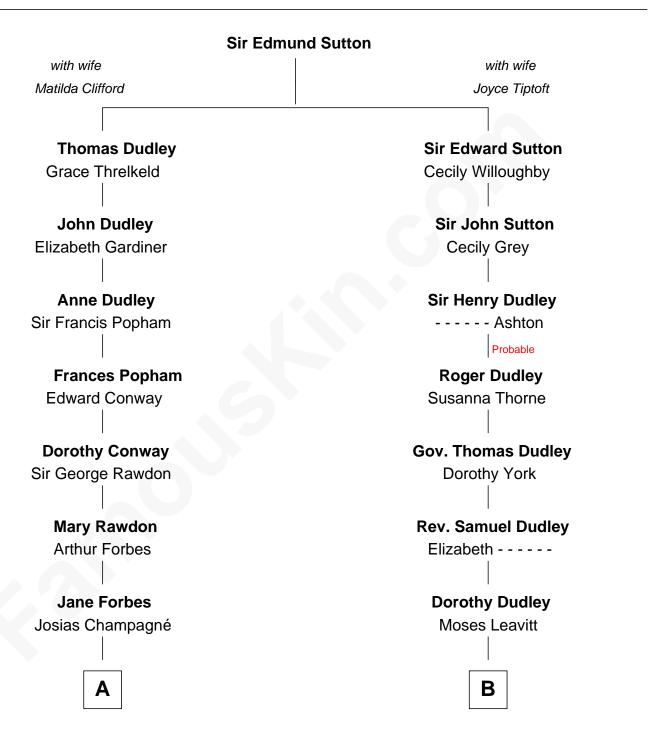

## Keri Russell

TV and Movie Actress

Β Α Very Rev. Arthur Champagné Joseph Leavitt Marianne Hamon Mary Wadleigh Jane Champagné Nathaniel Leavitt Henry Bayly alias Paget Lydia Sanborn **Jeremiah Leavitt** Jane Paget George Stewart Sarah Shannon Jane Stewart Hannah Leavitt Sir George Spencer-Churchill Horace Fish Sir John Winston Spencer-Churchill **Joseph Fish** Frances Anne Emily Vane Mary Campbell Steele Randolph Henry Spencer-Churchill John Lazelle Fish Jeanette Jerome Melvina Cheney Sir Winston Churchill Karl Joseph Fish Prime Minister of the United Kingdom Mary Emma McNeil **Emma Inez Fish** Kermit Sylvester Stephens **Stephanie Stephens** David Harold Russell Keri Russell TV and Movie Actress