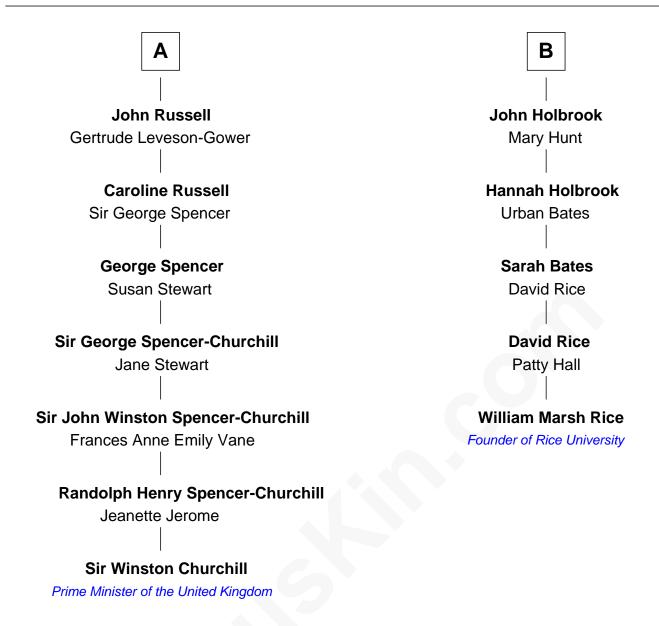

## FamousKin.com Relationship Chart of

**Sir Winston Churchill** 

Prime Minister of the United Kingdom

11th cousin 2 times removed of

**Thomas Grey** Cecily Bonville **Mary Grey Cecily Grey** Walter Devereux Sir John Sutton Sir Richard Devereux Sir Henry Dudley - - - - - Ashton **Dorothy Hastings** Probable **Roger Dudley Elizabeth Devereux** John Vernon Susanna Thorne **Elizabeth Vernon Gov. Thomas Dudley** Henry Wriothesley Dorothy York **Thomas Wriothesley Mercy Dudley** Rev. John Woodbridge Rachel Massüe de Ruvigny **Rachel Wriothesley** Martha Woodbridge William Russell Samuel Ruggles Sir Wriothesley Russell Sarah Ruggles Elizabeth Howland John Holbrook В