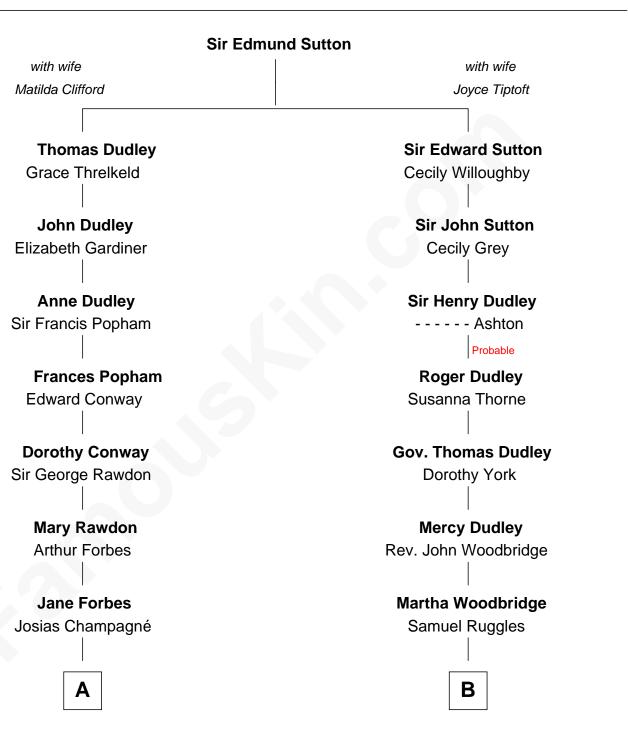

## William Marsh Rice

Founder of Rice University

Β Α Very Rev. Arthur Champagné Sarah Ruggles Marianne Hamon John Holbrook Jane Champagné John Holbrook Henry Bayly alias Paget Mary Hunt **Jane Paget** Hannah Holbrook **George Stewart Urban Bates Jane Stewart Sarah Bates** Sir George Spencer-Churchill **David Rice** Sir John Winston Spencer-Churchill **David Rice** Frances Anne Emily Vane Patty Hall Randolph Henry Spencer-Churchill William Marsh Rice Jeanette Jerome Founder of Rice University **Sir Winston Churchill** Prime Minister of the United Kingdom