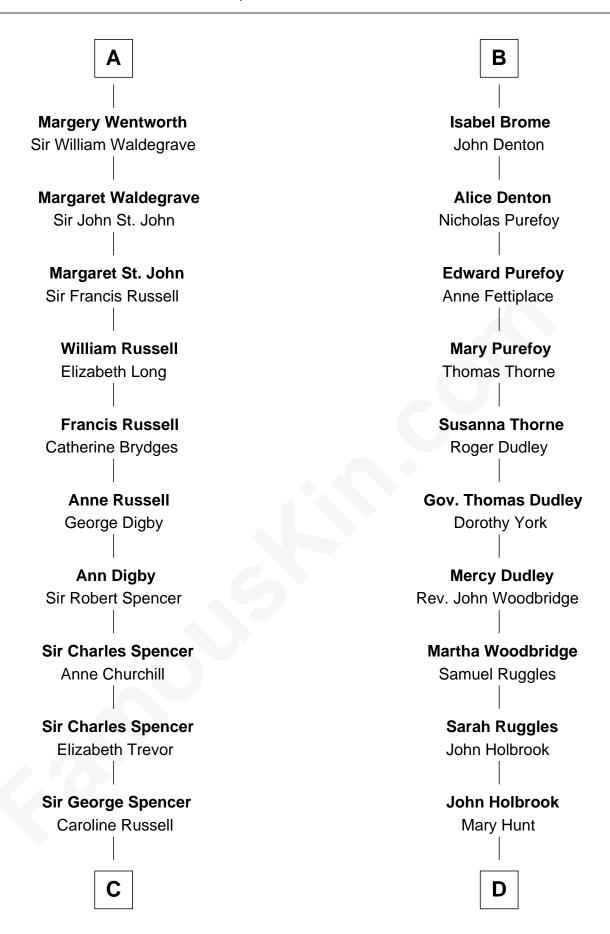

## FamousKin.com Relationship Chart of

**Sir Winston Churchill** 

Prime Minister of the United Kingdom

20th cousin 1 time removed of

William Marsh Rice Founder of Rice University