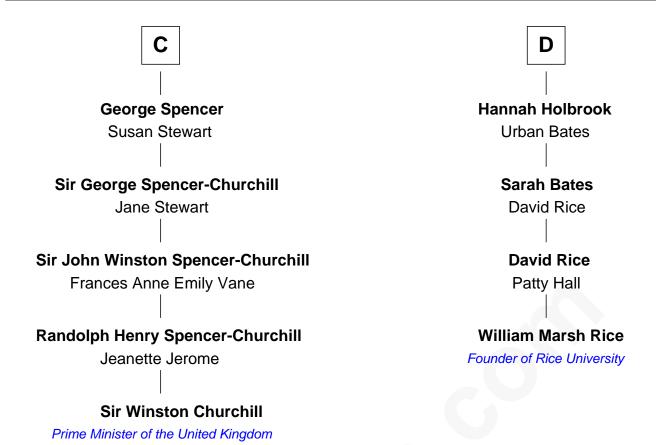

## FamousKin.com Relationship Chart of

**Sir Winston Churchill** 

Prime Minister of the United Kingdom

20th cousin 1 time removed of

William Marsh Rice Founder of Rice University