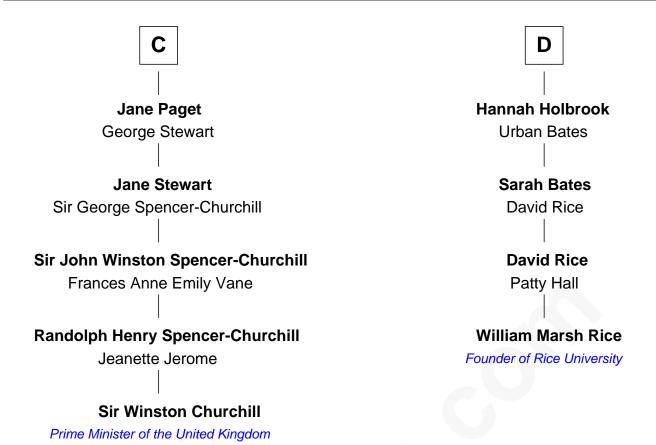

## FamousKin.com Relationship Chart of

**Sir Winston Churchill** 

Prime Minister of the United Kingdom

20th cousin 1 time removed of

Louis IX, King of France Margaret Berenger Philip III, King of France Philip III, King of France Isabella of Aragon Maria of Brabant King Philip IV of France **Margaret of France** Joan of Navarre Edward I, King of England **Edmund of Woodstock** Isabella of France Edward II, King of England Margaret Wake **Edward III, King of England** Joan Plantagenet Philippa of Hainault **Thomas Holand Edmund of Langley** Sir Thomas de Holand Isabella of Castile Alice Fitzalan Richard of York **Eleanor Holand Edward Cherleton** Anne de Mortimer Sir Richard Plantagenet **Joyce Cherleton** Cecily Neville Sir John Tiptoft В