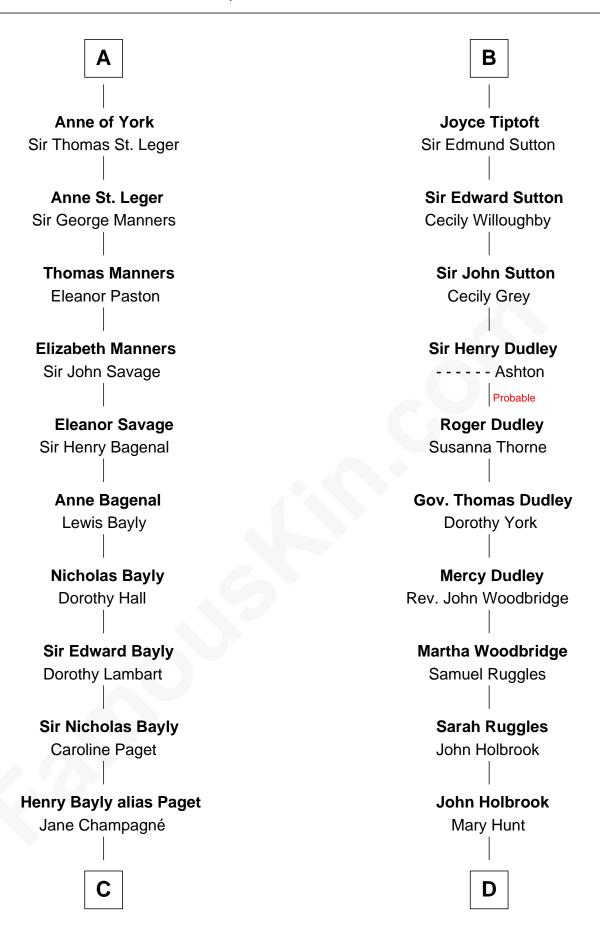

## FamousKin.com Relationship Chart of

**Sir Winston Churchill** 

Prime Minister of the United Kingdom

20th cousin 1 time removed of

Louis IX, King of France Margaret Berenger Philip III, King of France Philip III, King of France Isabella of Aragon Maria of Brabant King Philip IV of France **Margaret of France** Joan of Navarre Edward I, King of England **Edmund of Woodstock** Isabella of France Edward II, King of England Margaret Wake **Edward III, King of England** Joan Plantagenet Philippa of Hainault **Thomas Holand Edmund of Langley** Sir Thomas de Holand Isabella of Castile Alice Fitzalan Richard of York **Eleanor Holand Edward Cherleton** Anne de Mortimer Sir Richard Plantagenet **Joyce Cherleton** Cecily Neville Sir John Tiptoft В