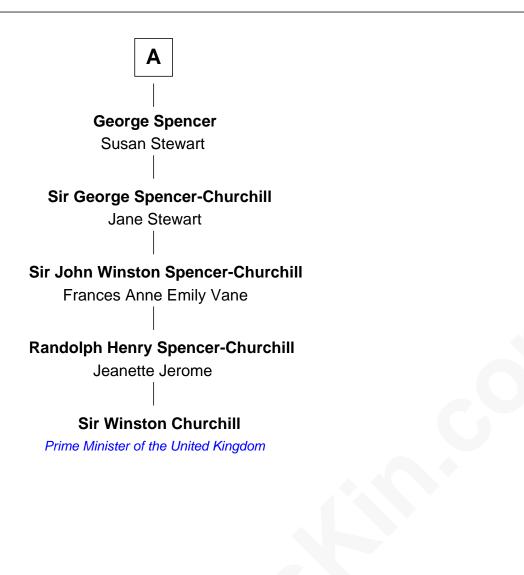

## FamousKin.com Relationship Chart of

Sir Winston Churchill Prime Minister of the United Kingdom

5th cousin 6 times removed of