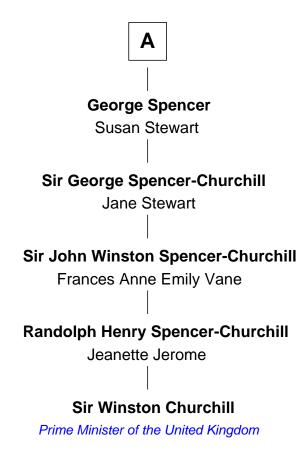

## FamousKin.com Relationship Chart of

**Sir Winston Churchill** 

Prime Minister of the United Kingdom

6th cousin 5 times removed of

6th Governor of New York