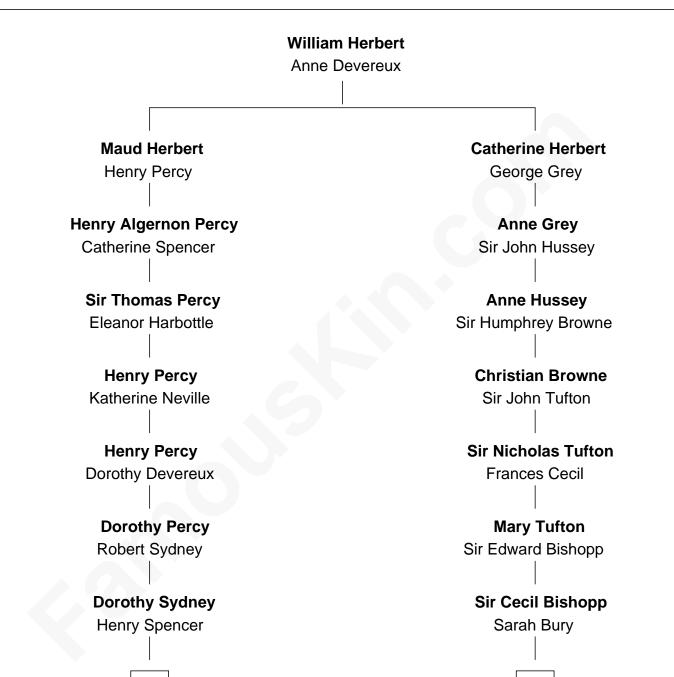

В

Β Α Sir Robert Spencer Sir Cecil Bishopp Ann Digby Elizabeth Dunch Sir Charles Spencer Sir Cecil Bishopp Anne Churchill Anne Boscawen Sir Charles Spencer **Anne Bishopp** Elizabeth Trevor **Robert Brudenell** Sir George Spencer **Robert Brudenell** Caroline Russell Penelope Anne Cooke **George Spencer** Lt. Gen. James Brudenell Susan Stewart Charge of the Light Brigade Leader Sir George Spencer-Churchill Jane Stewart Sir John Winston Spencer-Churchill Frances Anne Emily Vane **Randolph Henry Spencer-Churchill** Jeanette Jerome Sir Winston Churchill Prime Minister of the United Kingdom