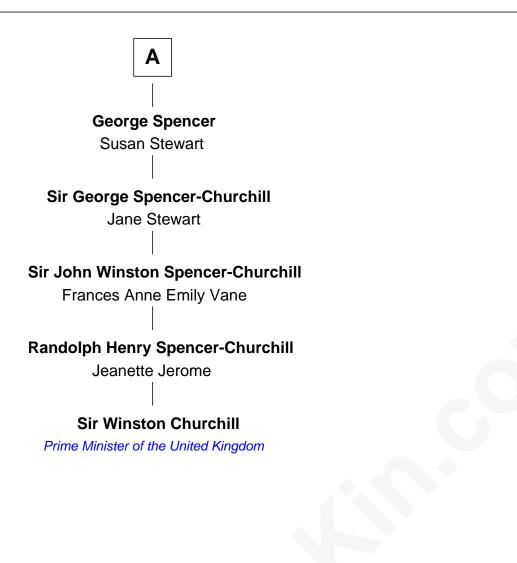

## FamousKin.com Relationship Chart of

Sir Winston Churchill Prime Minister of the United Kingdom

7th cousin 4 times removed of

Lt. Gen. James Brudenell Leader of the "Charge of the Light Brigade"

Sir Henry Cromwell Joan Warren **Elizabeth Cromwell** Mary Cromwell William Hampden Sir William Dunch Edmund Dunch John Hampden Elizabeth Symeon **Bridget Hungerford Ruth Hampden Henry Dunch** Sir John Trevor Anne Dormer **Thomas Trevor Elizabeth Dunch Elizabeth Searle** Sir Cecil Bishopp **Thomas Trevor** Sir Cecil Bishopp Elizabeth Burrell Anne Boscawen Elizabeth Trevor **Anne Bishopp Robert Brudenell** Sir Charles Spencer Sir George Spencer **Robert Brudenell** Caroline Russell Penelope Anne Cooke