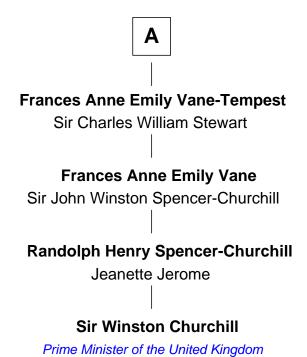

## FamousKin.com Relationship Chart of

**Sir Winston Churchill** 

Prime Minister of the United Kingdom

7th cousin 3 times removed of

Leader of the "Charge of the Light Brigade"