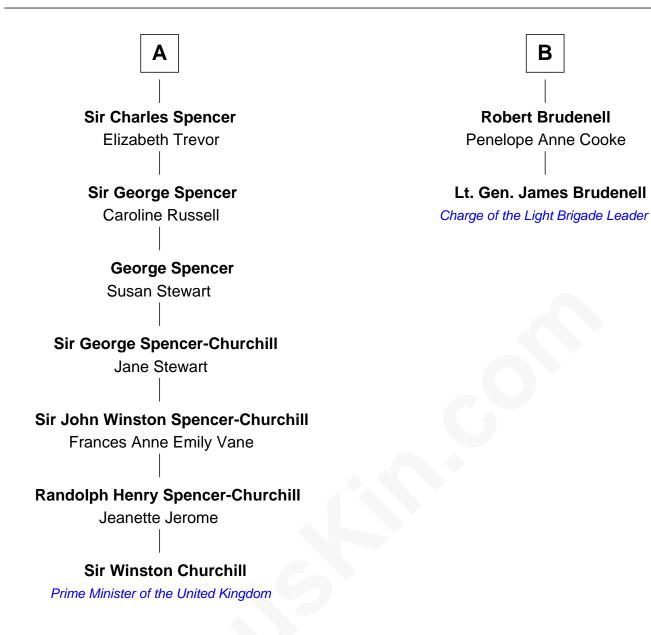

## FamousKin.com Relationship Chart of

**Sir Winston Churchill** 

Prime Minister of the United Kingdom

8th cousin 5 times removed of

Leader of the "Charge of the Light Brigade"

## William Walsingham Joyce Denny **Mary Walsingham** Sir Francis Walsingham Sir Walter Mildmay Ursula St. Barbe **Mary Mildmay Frances Walsingham** Sir William Brouncker Sir Robert Devereux **Anne Brouncker Frances Devereux** Sir John Jennings Sir William Seymour Sir John Jennings **Henry Seymour** Alice Spencer Mary Capell **Richard Jennings Elizabeth Seymour** Frances Thornhurst **Thomas Bruce** Sarah Jennings **Elizabeth Bruce** John Churchill George Brudenell **Anne Churchill Robert Brudenell** Sir Charles Spencer Anne Bishopp В