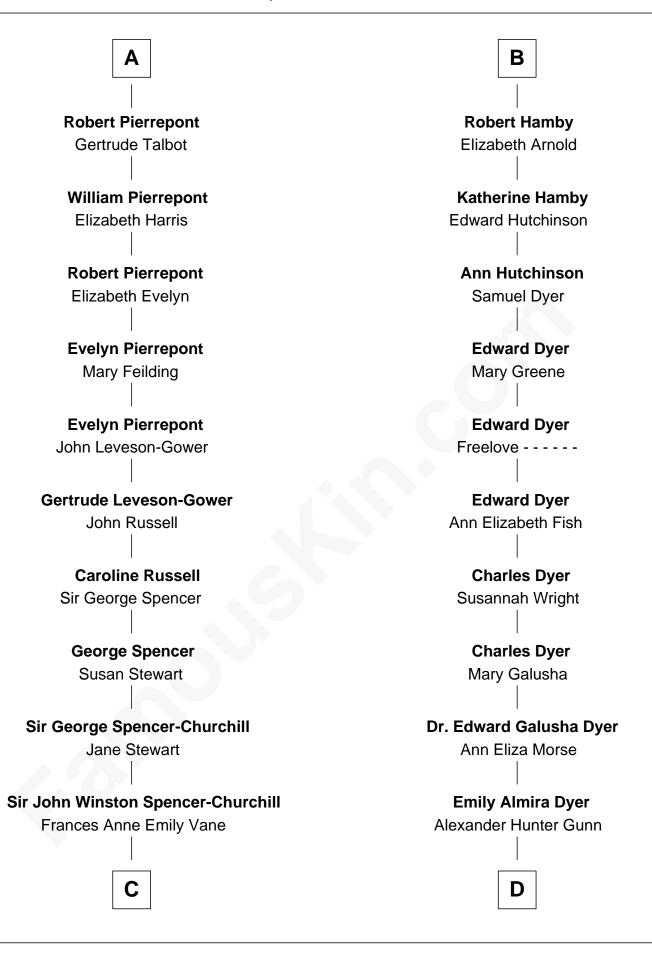

## FamousKin.com Relationship Chart of

**Sir Winston Churchill** 

Prime Minister of the United Kingdom

18th cousin 2 times removed of

TV and Movie Actress

| Sir Walter Tailboys   |                     |
|-----------------------|---------------------|
| Margaret              |                     |
|                       |                     |
|                       |                     |
| O's Welfer Te'll age  | Cir. Labor Talli    |
| Sir Walter Tailboys   | Sir John Tallboys   |
|                       | Agnes Cokefield     |
|                       |                     |
| Margaret Tailboys     | John Talboys        |
| Richard Pinchbeck     | Katherine Gibthorpe |
|                       |                     |
| Sir Thomas Pinchbeck  | Margaret Talboys    |
| Anne Greene           | John Ayscough       |
|                       |                     |
| Elizabeth Pinchbeck   | Elizabeth Ayscough  |
| John Hardwick         | William Booth       |
| John Hardwick         | William Booth       |
|                       |                     |
| John Hardwick         | John Booth          |
| Elizabeth Leeke       | Anne Thimbleby      |
|                       |                     |
| Elizabeth Hardwick    | Eleanor Booth       |
| Sir William Cavendish | Edward Hamby        |
|                       |                     |
| Frances Cavendish     | William Hamby       |
|                       | Margaret Blewett    |
| Sir Henry Pierrepont  | Margaret blewett    |
|                       |                     |
| A                     | В                   |
|                       |                     |