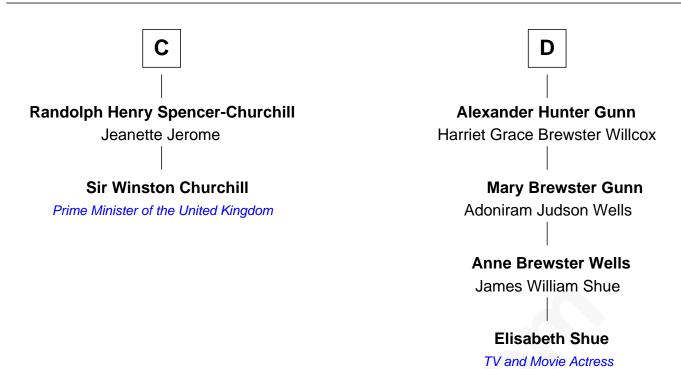

## FamousKin.com Relationship Chart of

**Sir Winston Churchill** 

Prime Minister of the United Kingdom

18th cousin 2 times removed of

TV and Movie Actress

| Sir Walter Tailboys   |                     |
|-----------------------|---------------------|
| Margaret              |                     |
|                       |                     |
|                       |                     |
| O's Welfer Te'll age  | Cir. Labor Talli    |
| Sir Walter Tailboys   | Sir John Tallboys   |
|                       | Agnes Cokefield     |
|                       |                     |
| Margaret Tailboys     | John Talboys        |
| Richard Pinchbeck     | Katherine Gibthorpe |
|                       |                     |
| Sir Thomas Pinchbeck  | Margaret Talboys    |
| Anne Greene           | John Ayscough       |
|                       |                     |
| Elizabeth Pinchbeck   | Elizabeth Ayscough  |
| John Hardwick         | William Booth       |
| John Hardwick         | William Booth       |
|                       |                     |
| John Hardwick         | John Booth          |
| Elizabeth Leeke       | Anne Thimbleby      |
|                       |                     |
| Elizabeth Hardwick    | Eleanor Booth       |
| Sir William Cavendish | Edward Hamby        |
|                       |                     |
| Frances Cavendish     | William Hamby       |
|                       | Margaret Blewett    |
| Sir Henry Pierrepont  | Margaret blewett    |
|                       |                     |
| A                     | В                   |
|                       |                     |