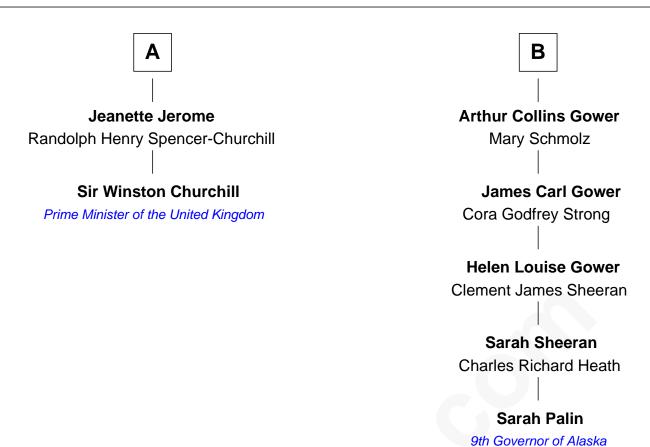

## FamousKin.com Relationship Chart of

**Sir Winston Churchill** 

Prime Minister of the United Kingdom

8th cousin 3 times removed of

9th Governor of Alaska

| William              | Bassett                       |
|----------------------|-------------------------------|
| Elizabeth            | 1                             |
|                      |                               |
|                      |                               |
| Ruth Bassett         | William Bassett               |
| Samuel Fuller        | Mary Rainsford                |
| Probable             |                               |
| John Sprague         | Nathan Bassett                |
| Lydia                | Mary Huckins                  |
|                      |                               |
| Lydia Sprague        | Samuel Bassett                |
| George Way           | Martha Pease                  |
|                      |                               |
| Mary Way             | Sarah Bassett                 |
| Jehial Murray        | Peter Norton                  |
|                      |                               |
| Reuben Murray        | Cornelius Norton              |
| Sarah Guthrie        | Lydia Claghorn                |
|                      |                               |
| Aurora Murray        | Susannah Norton               |
| Isaac Jerome         | James Gower                   |
|                      |                               |
| eonard Walter Jerome | <b>Cornelius Norton Gower</b> |
| Clarissa Hall        | Abigail Hawes                 |
|                      |                               |
| A                    | В                             |
| <b>A</b>             | <b>B</b>                      |