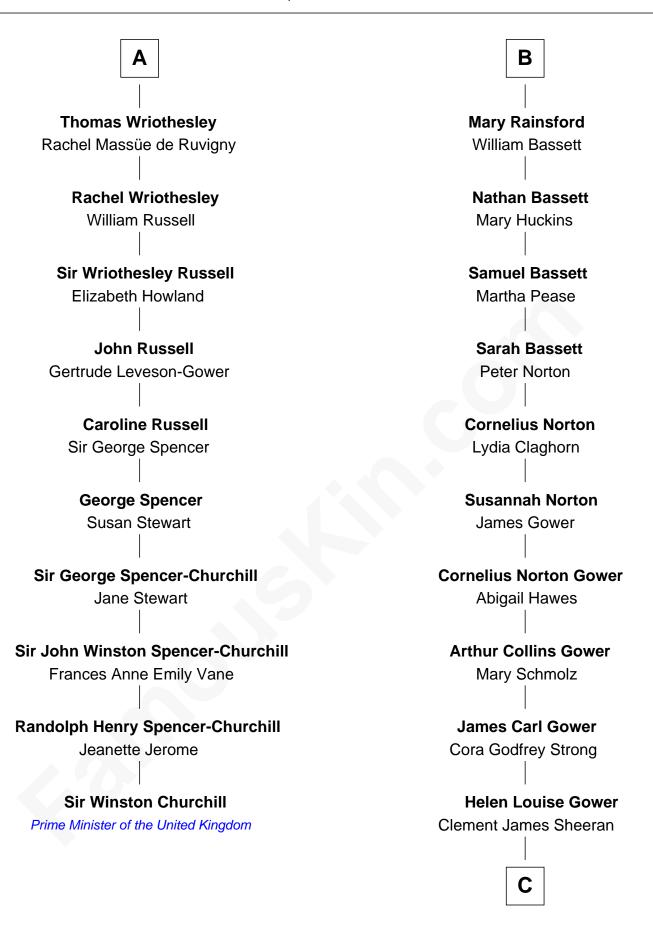

## FamousKin.com Relationship Chart of

**Sir Winston Churchill** 

Prime Minister of the United Kingdom

16th cousin 2 times removed of

9th Governor of Alaska

## Sir Robert Hungerford Margaret Botreaux Sir Robert Hungerford **Eleanor Hungerford Eleanor Moleyns** Sir John White Sir Thomas Hungerford **Robert White** Anne Percy **Margaret Gainsford Mary Hungerford Margaret White** Sir Edward Hastings John Kirton **Stephen Kirton** Sir George Hastings Anne Stafford **Margaret Offley Dorothy Hastings Thomas Kirton** Sir Richard Devereux Mary Sadler **Elizabeth Devereux Mary Kirton** Robert Rainsford John Vernon **Elizabeth Vernon Edward Rainsford** Henry Wriothesley Mary - - - - -