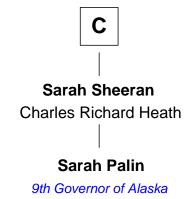

## FamousKin.com Relationship Chart of

**Sir Winston Churchill** 

Prime Minister of the United Kingdom

16th cousin 2 times removed of

9th Governor of Alaska