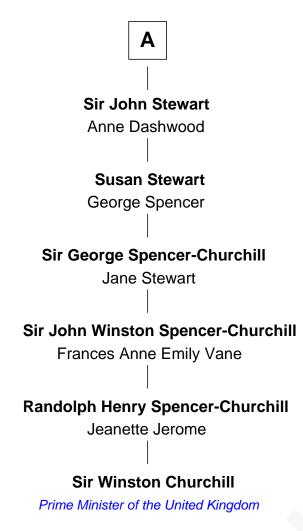

## FamousKin.com Relationship Chart of

**Sir Winston Churchill** 

Prime Minister of the United Kingdom

7th cousin 5 times removed of

1st U.S. Secretary of the Treasury