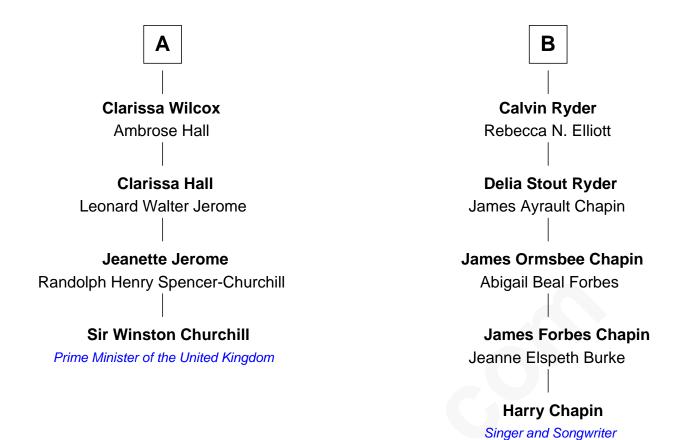

## FamousKin.com Relationship Chart of

**Sir Winston Churchill** 

Prime Minister of the United Kingdom

10th cousin 1 time removed of

Singer and Songwriter

| <b>Henry Howland</b> Margaret |                  |
|-------------------------------|------------------|
|                               |                  |
|                               |                  |
| Author House d                | lata Handand     |
| Arthur Howland                | John Howland     |
| Grace                         | Elizabeth Tilley |
|                               |                  |
| Deborah Howland               | Desire Howland   |
| John Smith                    | John Gorham      |
| Hasadiah Smith                | Lydia Gorham     |
| Jonathan Russell              | John Thacher     |
|                               |                  |
| Deborah Russell               | Judah Thacher    |
| Benjamin Allen                | Sarah Crosby     |
|                               |                  |
| Dorothy Allen                 | Josiah Thacher   |
| William Wilcox                | Desire Crowell   |
|                               |                  |
| William Wilcox                | Josiah Thacher   |
| Sarah Smith                   | Lydia Mathews    |
|                               |                  |
| David Wilcox                  | Harriet Thacher  |
| Anna Baker                    | David Rider      |
|                               |                  |
| A                             | В                |
| A                             | D                |