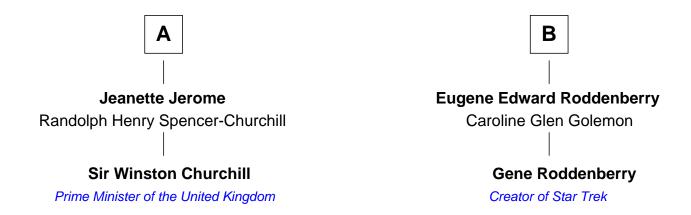

## FamousKin.com Relationship Chart of

## **Sir Winston Churchill**

Prime Minister of the United Kingdom

8th cousin of

## **Gene Roddenberry**

Creator of Star Trek