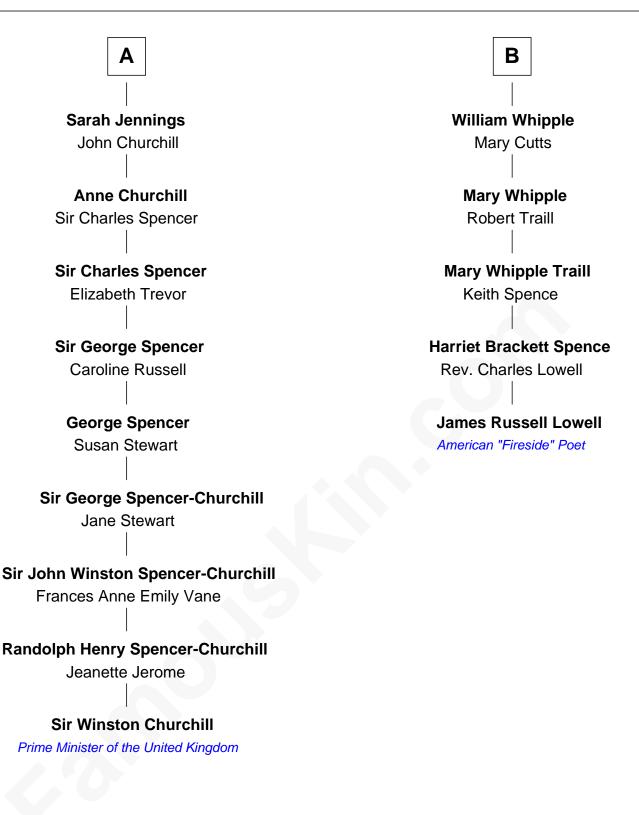

## FamousKin.com Relationship Chart of

Sir Winston Churchill Prime Minister of the United Kingdom

11th cousin 4 times removed of

## James Russell Lowell

American "Fireside" Poet