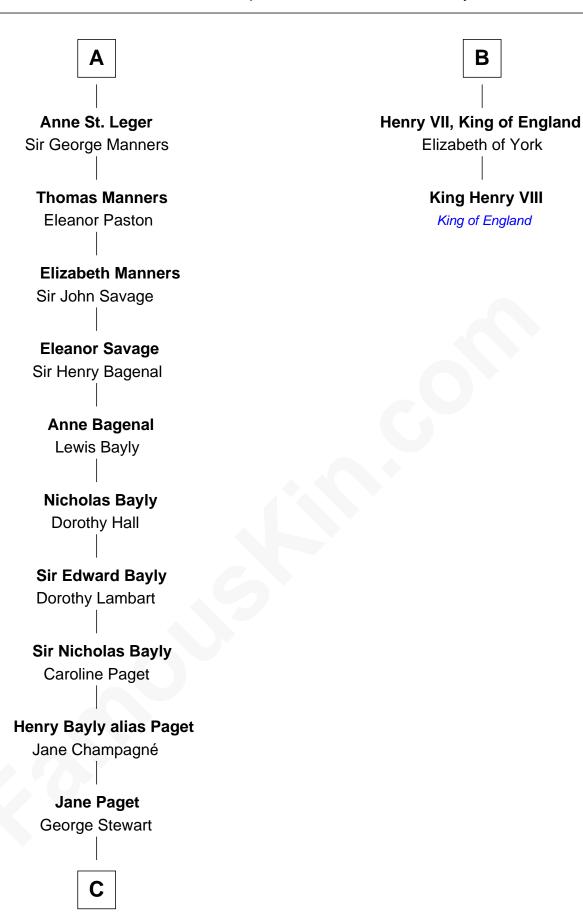

## King Henry III Eleanor of Provence **Edward I, King of England Edward I, King of England** Eleanor of Castile Eleanor of Castile Edward II, King of England Edward II, King of England Isabella of France Isabella of France **Edward III, King of England** Edward III, King of England Philippa of Hainault Philippa of Hainault **Edmund of Langley** John of Gaunt Isabella of Castile Katherine Roet Richard of York Sir John Beaufort Anne de Mortimer Margaret de Holand **Sir Richard Plantagenet** John Beaufort Cecily Neville Margaret Beauchamp **Margaret Beaufort** Anne of York Sir Thomas St. Leger **Edmund Tudor** В