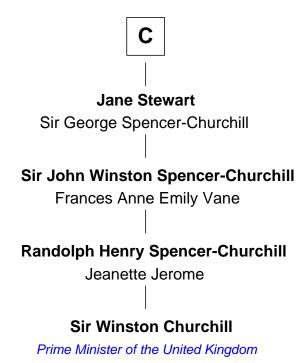

## FamousKin.com Relationship Chart of

**Sir Winston Churchill** 

Prime Minister of the United Kingdom

8th cousin 12 times removed of