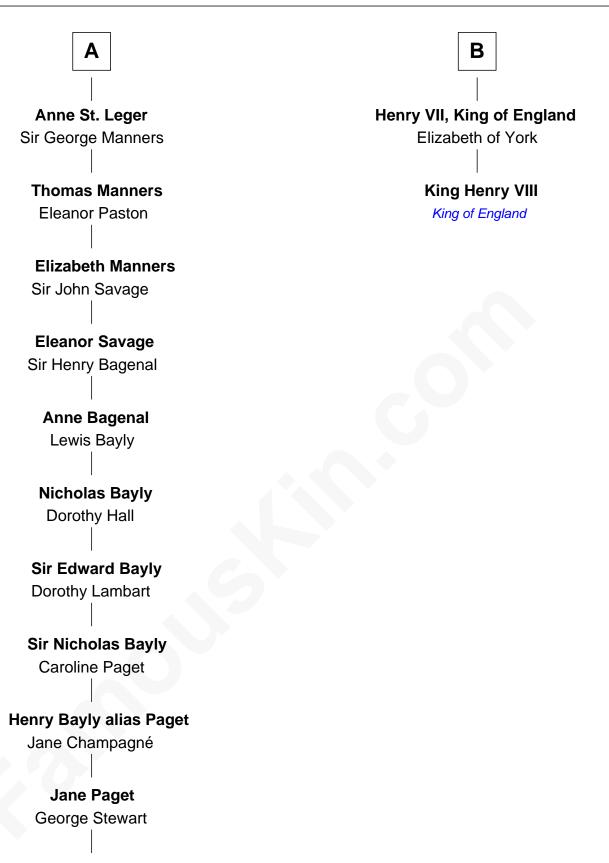

## FamousKin.com Relationship Chart of

Sir Winston Churchill Prime Minister of the United Kingdom

8th cousin 12 times removed of

King Henry VIII King of England

Philip III, King of France Isabella of Aragon

King Philip IV of France Joan of Navarre

Isabella of France Edward II, King of England

Edward III, King of England Philippa of Hainault

> Edmund of Langley Isabella of Castile

Richard of York Anne de Mortimer

Sir Richard Plantagenet Cecily Neville

Anne of York Sir Thomas St. Leger

King Philip IV of France Joan of Navarre

Isabella of France Edward II, King of England

Edward III, King of England Philippa of Hainault

> John of Gaunt Katherine Roet

Sir John Beaufort Margaret de Holand

John Beaufort Margaret Beauchamp

Margaret Beaufort Edmund Tudor

В