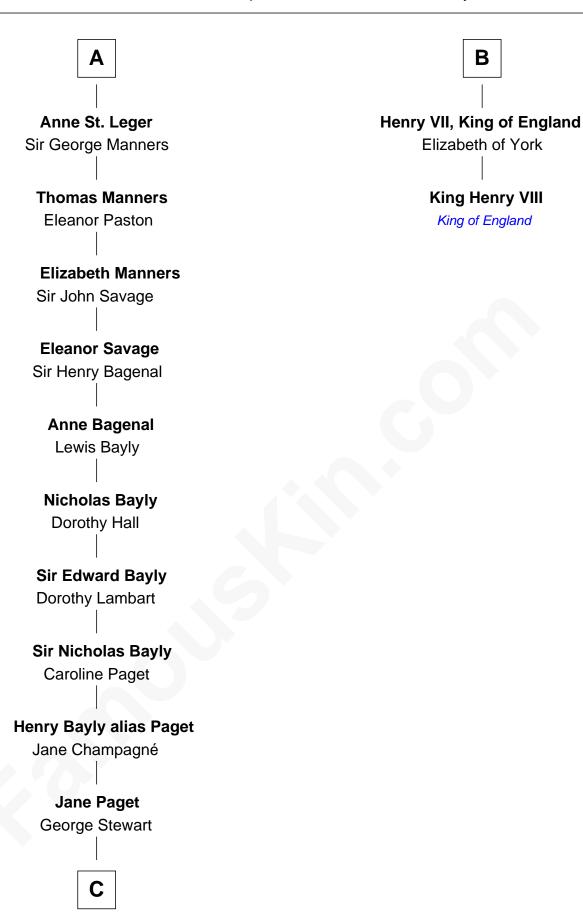

## Ferdinand III, King of Castile Joanna of Ponthieu **Eleanor of Castile Eleanor of Castile** Edward I, King of England Edward I, King of England Edward II, King of England Edward II, King of England Isabella of France Isabella of France **Edward III, King of England** Edward III, King of England Philippa of Hainault Philippa of Hainault **Edmund of Langley** John of Gaunt Isabella of Castile Katherine Roet Sir John Beaufort Richard of York Anne de Mortimer Margaret de Holand **Sir Richard Plantagenet** John Beaufort Cecily Neville Margaret Beauchamp **Margaret Beaufort** Anne of York Sir Thomas St. Leger **Edmund Tudor** В