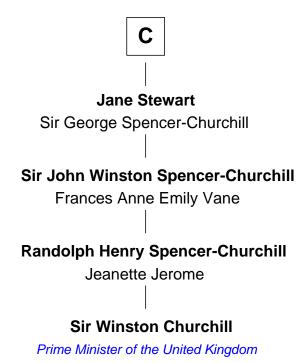

## FamousKin.com Relationship Chart of

**Sir Winston Churchill** 

Prime Minister of the United Kingdom

8th cousin 12 times removed of

King of England