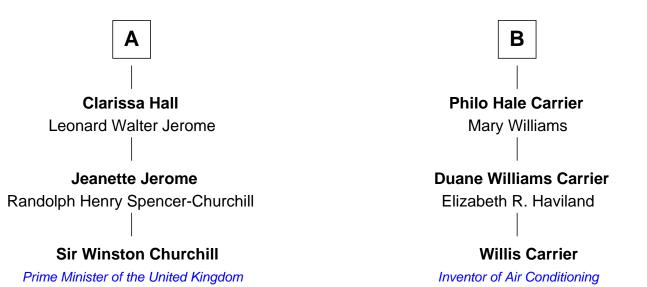

## FamousKin.com Relationship Chart of

Sir Winston Churchill Prime Minister of the United Kingdom

9th cousin of

## **Willis Carrier**

Inventor of Air Conditioning

## **Oliver Purchase Thomasine Harris Aquila Purchase Joan Purchase** Ann Squire **Bernard Capen** Sarah Purchase Susanna Capen William Rockwell Gamaliel Phippen Hannah Phippen Samuel Rockwell William Gibson Mary Norton **Mehitable Gibson** Josiah Rockwell Ebenezer Beach **Rebecca Loomis** John Beach Rebecca Rockwell Andrew Carrier **Rebecca Berry** Mehitable Beach **Joseph Carrier** Ambrose Hall **Deborah Kneeland David Carrier** Ambrose Hall Clarissa Wilcox **Elizabeth Howe**

Β