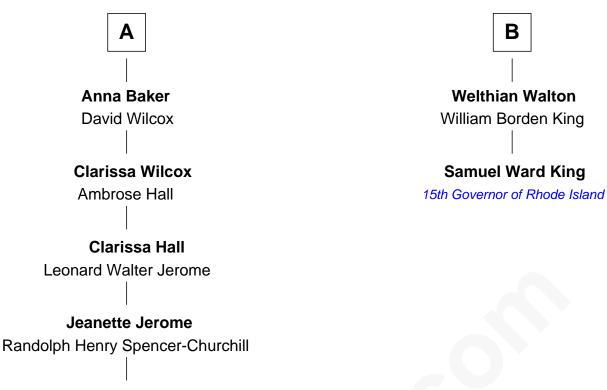

## **Samuel Ward King**

15th Governor of Rhode Island

| Henry S              | Sherman         |
|----------------------|-----------------|
| Agnes                |                 |
|                      |                 |
|                      |                 |
| Henry Sherman        | Edmund Sherman  |
| Susan Lawrence       | Anne Pellett    |
| Samuel Sherman       | Edmund Sherman  |
| Philippa Ward        | Grace Makin     |
| Philip Sherman       | Hester Sherman  |
| Sarah Odding         | Andrew Ward     |
| Samson Sherman       | Samuel Ward     |
| Isabel Tripp         | Ogden<br>       |
| Isabel Sherman       | Edmund Ward     |
| Joseph Baker         |                 |
| Francis Baker        | Miriam Ward     |
| Elizabeth Buffington | Dr. John Walton |
| Joseph Baker         | John Walton     |
| Experience Martin    | Mercy Green     |
| Α                    | В               |