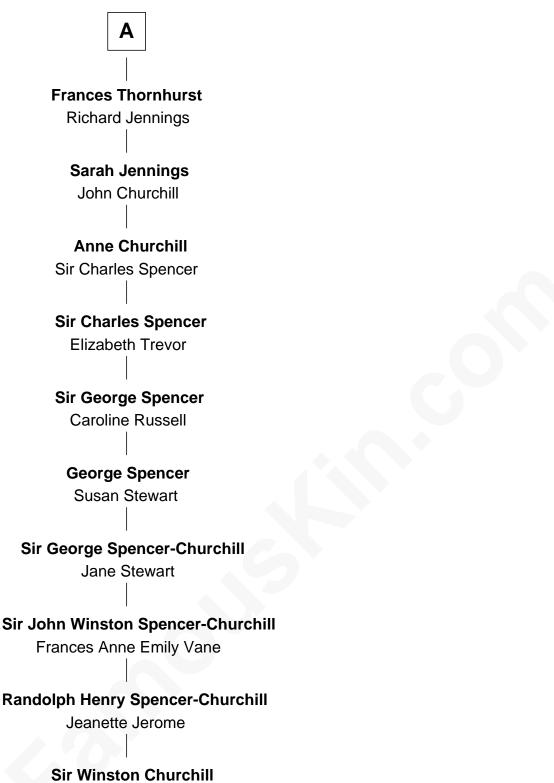

## Elizabeth Cokayne

Sir Laurence Cheney

Elizabeth Cheney Sir Frederick Tilney

Elizabeth Tilney Sir Thomas Howard

Thomas Howard Elizabeth Stafford

Thomas Howard Gertrude Lyte

Charles Lyte-Howard Roberta Webb

Anne Lyte-Howard Sir William Thornhurst

Sir Gifford Thornhurst Susanna Temple

A

Elizabeth Cheney Sir John Say

Anne Say Sir Henry Wentworth

Margery Wentworth Sir John Seymour

Jane Seymour Wife of King Henry VIII