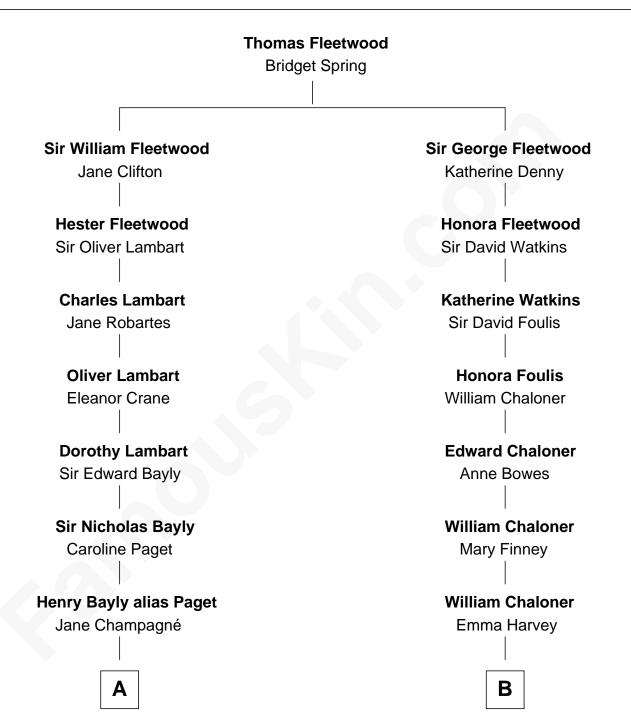

### **Benedict Cumberbatch**

Movie, Television and Stage Actor

**A** 

Jane Paget George Stewart

Jane Stewart Sir George Spencer-Churchill

Sir John Winston Spencer-Churchill Frances Anne Emily Vane

# В

Caroline Chaloner Abraham Parry Cumberbatch

Robert William Cumberbatch Louisa Grace Hanson

Henry Alfred Cumberbatch Hélène Gertrude Rees

Henry Carlton Cumberbatch

Pauline Ellen Laing Congdon