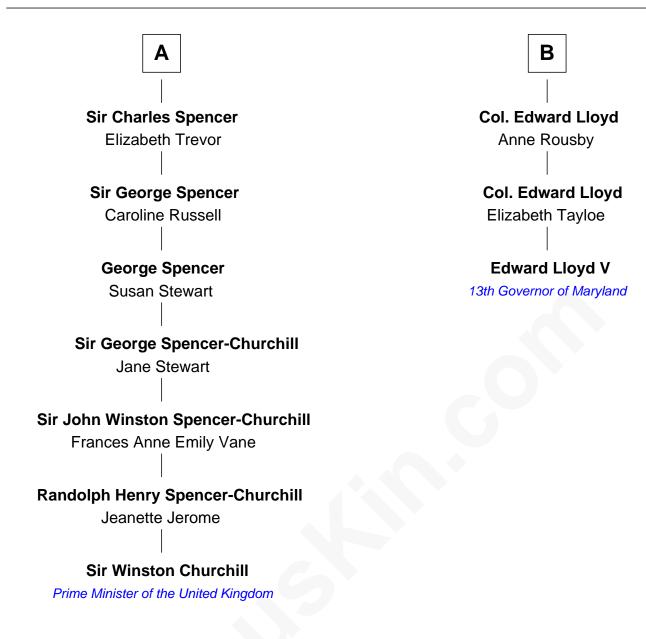

## FamousKin.com Relationship Chart of

**Sir Winston Churchill** 

Prime Minister of the United Kingdom

9th cousin 4 times removed of

13th Governor of Maryland

## Sir Robert Throckmorton Catherine Marrow **Sir George Throckmorton Richard Throckmorton** Katherine Vaux Jane Beaufoe **Anne Throckmorton Goditha Throckmorton Thomas Neale** John Digby **Sir George Digby** John Neale Abigail Heveningham **Grace Butler John Digby Raphael Neale Beatrice Walcott** Jane Baker **George Digby James Neale** Anne Russell Anna Maria Gill **Ann Digby Henrietta Maria Neale** Sir Robert Spencer Col. Philemon Lloyd **Sir Charles Spencer Edward Lloyd** Anne Churchill Sarah Covington В