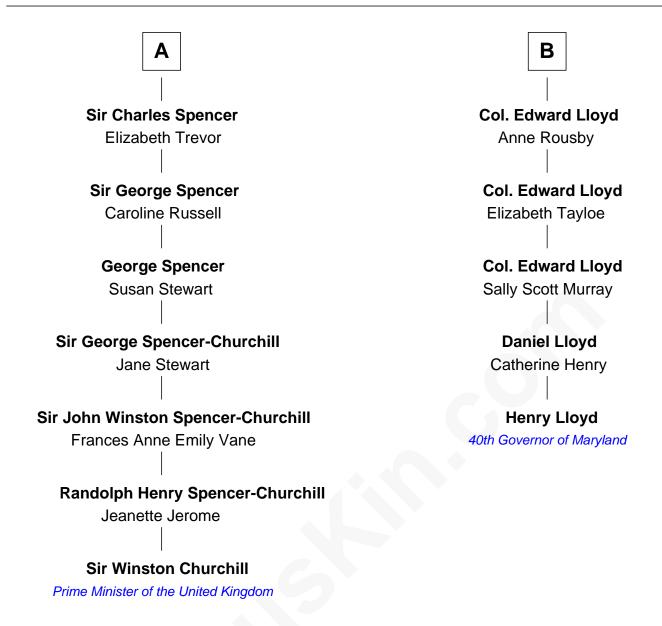

## FamousKin.com Relationship Chart of

**Sir Winston Churchill** 

Prime Minister of the United Kingdom

11th cousin 2 times removed of

40th Governor of Maryland

## Sir Robert Throckmorton Catherine Marrow **Sir George Throckmorton Richard Throckmorton** Katherine Vaux Jane Beaufoe **Anne Throckmorton Goditha Throckmorton Thomas Neale** John Digby **Sir George Digby** John Neale Abigail Heveningham **Grace Butler Raphael Neale John Digby Beatrice Walcott** Jane Baker **George Digby James Neale** Anne Russell Anna Maria Gill **Ann Digby Henrietta Maria Neale** Sir Robert Spencer Col. Philemon Lloyd **Sir Charles Spencer Edward Lloyd** Anne Churchill Sarah Covington В