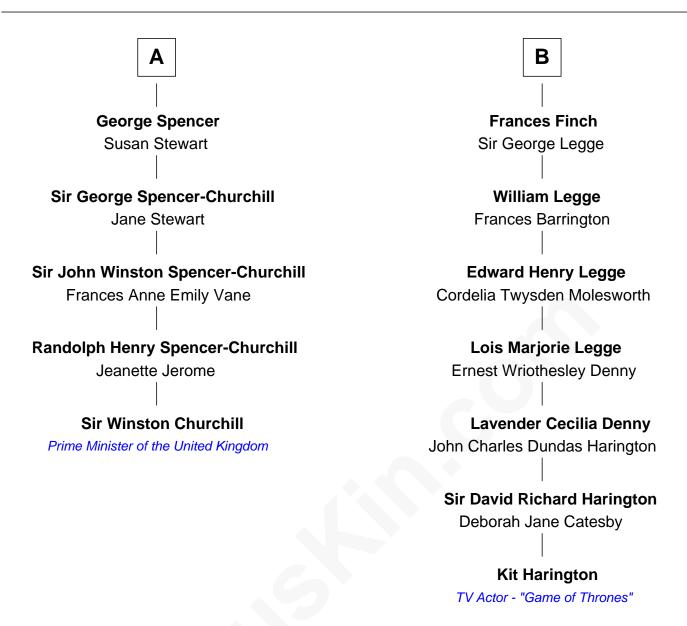

## FamousKin.com Relationship Chart of

**Sir Winston Churchill** 

Prime Minister of the United Kingdom

11th cousin 2 times removed of

TV Actor - "Game of Thrones"

## Sir Francis Russell Margaret St. John William Russell **Margaret Russell** Elizabeth Long Sir George Clifford **Ann Clifford** Francis Russell Richard Sackville Catherine Brydges **Margaret Sackville Anne Russell** John Tufton George Digby **Ann Digby Cecily Tufton** Sir Robert Spencer **Christopher Hatton** Sir Charles Spencer **Anne Hatton** Anne Churchill Sir Daniel Finch **Sir Charles Spencer Charlotte Finch** Elizabeth Trevor Charles Seymour Sir George Spencer **Charlotte Seymour** Caroline Russell Heneage Finch В